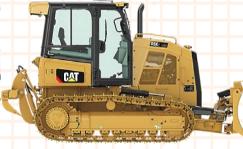

## **DIG THIS GROUP PRICING**

### GROUP OF 91-100 \$12,670

### YOUR PROGRAM:

Your Experience will include a 15 minute safety and control class, 30-60 minutes of operating time per person (depending on group size) on either a 315C/313FL Excavator, a D5K Bulldozer, a 6-Ton Excavator or a Skid Steer Loader and an awards ceremony.

### YOUR EQUIPMENT:









BULLDOZER



6-TON EXCAVATOR



SKID STEER LOADER

### YOUR ACTIVITIES:

- Dig Deep Trenches
- Build a Tire pyramid
- Backfill a slot trench
- Teeter-Totter over a huge mound













# **DIG THIS GROUP ADD-ONS**

### SHUTTLE SERVICE

We will pick your group up from your strip hotel and drop you back off after your experience is complete. Call for pricing based on group size.

### MERCHANDISE PACKAGE

#### \$30-70 PER PERSON

We offer several different package options to take home memories from Dig This!

- Dig This Photo Plaque \$30
- Dig This Photo Plaque & Shirt \$50
- Dig This Photo Plaque & Hat \$50
- Dig This Photo Plaque, Shirt & Hat \$70

#### AGGRESSION SESSION \$749 PER CAR (UP TO 2 PEOPLE)

CATERING OPTIONS

\$15-\$50+ PER PERSON

Unleash your frustrations on a perfectly g