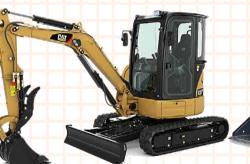

### YOUR PROGRAM:

Your Experience will include a 15 minute safety and control class, 30-60 minutes of operating time per person (depending on group size) on either a 315C/313FL Excavator, a D5K Bulldozer, a 6-Ton Excavator or a Skid Steer Loader and an awards ceremony.