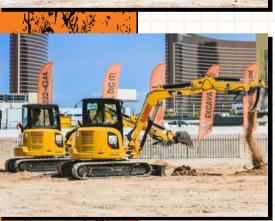

### YOUR PROGRAM:

Your Experience will include a 15 minute safety and control class, 30-60 minutes of operating time per person (depending on group size) on either a 315C/313FL Excavator, a D5K Bulldozer, a 6-Ton Excavator or a Skid Steer Loader and an awards ceremony.

### YOUR EQUIPMENT:

BULLDOZER

6-TON EXCAVATOR

SKID STEER LOADER