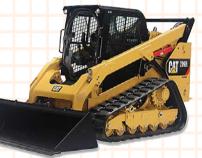

## **DIG THIS GROUP PRICING**

### GROUP OF 91-100 \$12,670

### YOUR PROGRAM:

Your Experience will include a 15 minute safety and control class, 30-60 minutes of operating time per person (depending on group size) on either a 315C/313FL Excavator, a D5K Bulldozer, a 6-Ton Excavator or a Skid Steer Loader and an awards ceremony.

### YOUR EQUIPMENT:









BULLDOZER



6-TON EXCAVATOR



SKID STEER LOADER

### YOUR ACTIVITIES:

- Dig Deep Trenches
- Build a Tire pyramid
- Backfill a slot trench
- Teeter-Totter over a huge mound













# **DIG THIS GROUP ADD-ONS**

### SHUTTLE SERVICE

We will pick your group up from your strip hotel and drop you back off after your experience is complete. Call for pricing based on group size.

### MERCHANDISE PACKAGE

#### \$30-70 PER PERSON

We offer several different package options to take home memories from Dig This!

- Dig This Photo Plaque \$30
- Dig This Photo Plaque & Shirt \$50
- Dig This Photo Plaque & Hat \$50
- Dig This Photo Plaque, Shirt & Hat \$70

#### AGGRESSION SESSION \$749 PER CAR (UP TO 2 PEOPLE)

CATERING OPTIONS

\$15-\$50+ PER PERSON

Unleash your frustrations on a perfectly good car and crush it to your hea