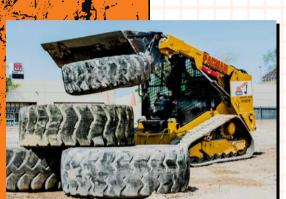

### YOUR EQUIPMENT:

**EXCAVATOR** 

6-TON EXCAVATOR

SKID STEER LOADER

### YOUR ACTIVITIES:

- Dig Deep Trenches
- Build a Tire pyramid
- Backfill a slot trench
- Teeter-Totter over a huge mound

DIG THIS 800 W. ROBAN AVE. LAS VEGAS, NV 89044 702-222-4344