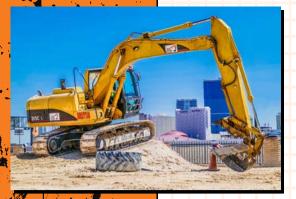

### YOUR EQUIPMENT:

**EXCAVATOR** 

6-TON EXCAVATOR

SKID STEER LOADER

### YOUR ACTIVITIES:

- Dig Deep Trenches
- Build a Tire pyramid
- Backfill a slot trench
- Teeter-Totter over a huge mound

DIG THIS 800 W. ROBAN AVE. LAS VEGAS, NV 89044 702-222-4344