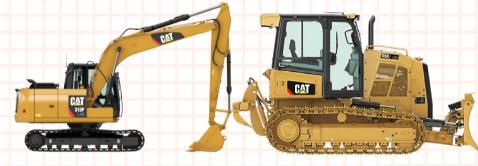

### YOUR PROGRAM:

Your Experience will include a 15 minute safety and control class, 30-60 minutes of operating time per person (depending on group size) on either a 315C/313FL Excavator, a D5K Bulldozer, a 6-Ton Excavator or a Skid Steer Loader and an awards ceremony.

### YOUR EQUIPMENT:

**EXCAVATOR** 

6-TON EXCAVATOR

SKID STEER LOADER