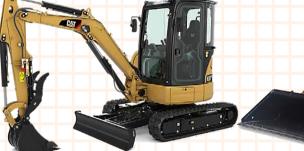

### YOUR PROGRAM:

Your Experience will include a 15 minute safety and control class, 30-60 minutes of operating time per person (depending on group size) on either a 315C/313FL Excavator, a D5K Bulldozer, a 6-Ton Excavator or a Skid Steer Loader and an awards ceremony.

### YOUR EQUIPMENT:

**EXCAVATOR** 

6-TON EXCAVATOR

SKID STEER LOADER