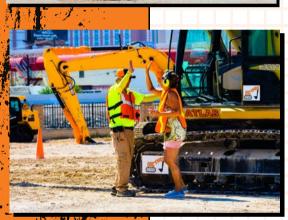

### YOUR PROGRAM:

Your Experience will include a 15 minute safety and control class, 30-60 minutes of operating time per person (depending on group size) on either a 315C/313FL Excavator, a D5K Bulldozer, a 6-Ton Excavator or a Skid Steer Loader and an awards ceremony.

### YOUR EQUIPMENT:

**EXCAVATOR** 

BULLDOZER

6-TON EXCAVATOR

SKID STEER LOADER