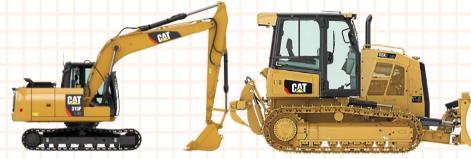

### YOUR EQUIPMENT:

**EXCAVATOR** 

BULLDOZER

6-TON EXCAVATOR

SKID STEER LOADER