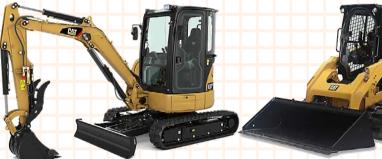

### YOUR EQUIPMENT:

**EXCAVATOR** 

BULLDOZER

6-TON EXCAVATOR

SKID STEER LOADER