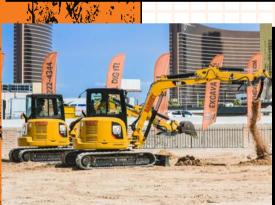

### YOUR PROGRAM:

Your Experience will include a 15 minute safety and control class, 30-60 minutes of operating time per person (depending on group size) on either a 315C/313FL Excavator, a D5K Bulldozer, a 6-Ton Excavator or a Skid Steer Loader and an awards ceremony.

## YOUR EQUIPMENT:

BULLDOZER

6-TON EXCAVATOR