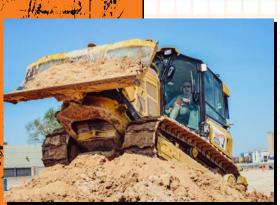

### YOUR PROGRAM:

Your Experience will include a 15 minute safety and control class, 30-60 minutes of operating time per person (depending on group size) on either a 315C/313FL Excavator, a D5K Bulldozer, a 6-Ton Excavator or a Skid Steer Loader and an awards ceremony.

## YOUR EQUIPMENT:

BULLDOZER

6-TON EXCAVATOR