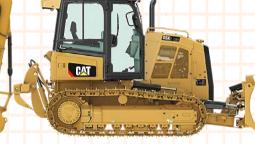

# **DIG THIS GROUP PRICING**

# GROUP OF 61-70 \$8,869

### YOUR PROGRAM:

Your Experience will include a 15 minute safety and control class, 30-60 minutes of operating time per person (depending on group size) on either a 315C/313FL Excavator, a D5K Bulldozer, a 6-Ton Excavator or a Skid Steer Loader and an awards ceremony.

## YOUR EQUIPMENT:









BULLDOZER



6-TON EXCAVATOR



#### SKID STEER LOADER

## YOUR ACTIVITIES:

- Dig Deep Trenches
- Build a Tire pyramid
- Backfill a slot trench
- Teeter-Totter over a huge mound













# **DIG THIS GROUP ADD-ONS**

# SHUTTLE SERVICE

We will pick your group up from your strip hotel and drop you back off after your experience is complete. Call for pricing based on group size.

# MERCHANDISE PACKAGE

### \$30-70 PER PERSON

We offer several different package options to take home memories from Dig This!

- Dig This Photo Plaque \$30
- Dig This Photo Plaque & Shirt \$50
- Dig This Photo Plaque & Hat \$50
- Dig This Photo Plaque, Shirt & Hat \$70

#### AGGRESSION SESSION \$749 PER CAR (UP TO 2 PEOPLE)

CATERING OPTIONS

\$15-\$50+ PER PERSON

Unleash your frustrations on a perfectly go