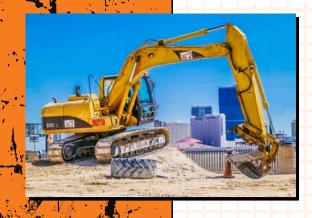

### YOUR PROGRAM:

Your Experience will include a 15 minute safety and control class, 30-60 minutes of operating time per person (depending on group size) on either a 315C/313FL Excavator, a D5K Bulldozer, a 6-Ton Excavator or a Skid Steer Loader and an awards ceremony.

## YOUR EQUIPMENT:

BULLDOZER

6-TON EXCAVATOR