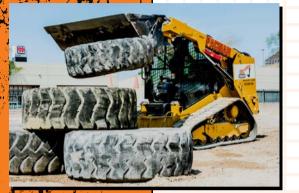

# **DIG THIS GROUP PRICING**

# GROUP OF 61-70 \$8,869

### YOUR PROGRAM:

Your Experience will include a 15 minute safety and control class, 30-60 minutes of operating time per person (depending on group size) on either a 315C/313FL Excavator, a D5K Bulldozer, a 6-Ton Excavator or a Skid Steer Loader and an awards ceremony.

## YOUR EQUIPMENT:









BULLDOZER



6-TON EXCAVATOR



#### SKID STEER LOADER

## YOUR ACTIVITIES:

- Dig Deep Trenches
- Build a Tire pyramid
- Backfill a slot trench
- Teeter-Totter over a huge mound













# **DIG THIS GROUP ADD-ONS**

# SHUTTLE SERVICE

We will pick your group up from your strip hotel and drop you back off after your experience is complete. Call for pricing based on group size.

# MERCHANDISE PACKAGE

### \$30-70 PER PERSON

We offer several different package options to take home memories from Dig This!

- Dig This Photo Plaque \$30
- Dig This Photo Plaque & Shirt \$50
- Dig This Photo Plaque & Hat \$50
- Dig This Photo Plaque, Shirt & Hat \$70

#### AGGRESSION SESSION \$749 PER CAR (UP TO 2 PEOPLE)

CATERING OPTIONS

\$15-\$50+ PER PERSON

Unleash your frustrations on a perfectly good car and crush it to your hearts content with our 30,000lb Caterpillar excavators.

We have delicious catering options available for your party or event. Lite-Bites, Buffet-style BBQ and b