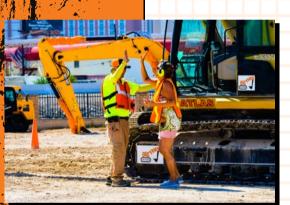

### YOUR PROGRAM:

Your Experience will include a 15 minute safety and control class, 30-60 minutes of operating time per person (depending on group size) on either a 315C/313FL Excavator, a D5K Bulldozer, a 6-Ton Excavator or a Skid Steer Loader and an awards ceremony.