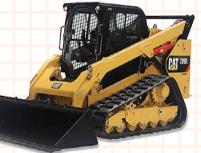

# **DIG THIS GROUP PRICING**

# GROUP OF 61-70 \$8,869

### YOUR PROGRAM:

Your Experience will include a 15 minute safety and control class, 30-60 minutes of operating time per person (depending on group size) on either a 315C/313FL Excavator, a D5K Bulldozer, a 6-Ton Excavator or a Skid Steer Loader and an awards ceremony.

## YOUR EQUIPMENT:









BULLDOZER



6-TON EXCAVATOR



#### SKID STEER LOADER

## YOUR ACTIVITIES:

- Dig Deep Trenches
- Build a Tire pyramid
- Backfill a slot trench
- Teeter-Totter over a huge mound













# **DIG THIS GROUP ADD-ONS**

# SHUTTLE SERVICE

We will pick your group up from your strip hotel and drop you back off after your experience is complete. Call for pricing based on group size.

# MERCHANDISE PACKAGE

### \$30-70 PER PERSON

We offer several different package options to take home memories from Dig This!

- Dig This Photo Plaque \$30
- Dig This Photo Plaque & Shirt \$50
- Dig This Photo Plaque & Hat \$50
- Dig This Photo Plaque, Shirt & Hat \$70

#### AGGRESSION SESSION \$749 PER CAR (UP TO 2 PEOPLE)

CATERING OPTIONS

\$15-\$50+ PER PERSON

Unleash your frustrations on a perfectly good car and crush it to your hear