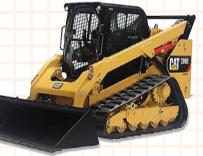

# **DIG THIS GROUP PRICING**

## GROUP OF 41-50 \$6,335

### YOUR PROGRAM:

Your Experience will include a 15 minute safety and control class, 30-60 minutes of operating time per person (depending on group size) on either a 315C/313FL Excavator, a D5K Bulldozer, a 6-Ton Excavator or a Skid Steer Loader and an awards ceremony.

## YOUR EQUIPMENT:









BULLDOZER



#### 6-TON EXCAVATOR



SKID STEER LOADER

## YOUR ACTIVITIES:

- Dig Deep Trenches
- Build a Tire pyramid
- Backfill a slot trench
- Teeter-Totter over a huge mound













# **DIG THIS GROUP ADD-ONS**

# SHUTTLE SERVICE

We will pick your group up from your strip hotel and drop you back off after your experience is complete. Call for pricing based on group size.

## MERCHANDISE PACKAGE

### \$30-70 PER PERSON

We offer several different package options to take home memories from Dig This!

- Dig This Photo Plaque \$30
- Dig This Photo Plaque & Shirt \$50
- Dig This Photo Plaque & Hat \$50
- Dig This Photo Plaque, Shirt & Hat \$70

#### AGGRESSION SESSION \$749 PER CAR (UP TO 2 PEOPLE)

CATERING OPTIONS

\$15-\$50+ PER PERSON

Unleash your frustrations on a perfectly good car and crush it to your hearts c