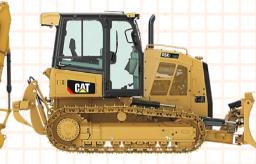

# **DIG THIS GROUP PRICING**

## GROUP OF 41-50 \$6,335

### YOUR PROGRAM:

Your Experience will include a 15 minute safety and control class, 30-60 minutes of operating time per person (depending on group size) on either a 315C/313FL Excavator, a D5K Bulldozer, a 6-Ton Excavator or a Skid Steer Loader and an awards ceremony.

## YOUR EQUIPMENT:









BULLDOZER



#### 6-TON EXCAVATOR



SKID STEER LOADER

## YOUR ACTIVITIES:

- Dig Deep Trenches
- Build a Tire pyramid
- Backfill a slot trench
- Teeter-Totter over a huge mound













# **DIG THIS GROUP ADD-ONS**

# SHUTTLE SERVICE

We will pick your group up from your strip hotel and drop you back off after your experience is complete. Call for pricing based on group size.

## MERCHANDISE PACKAGE

### \$30-70 PER PERSON

We offer several different package options to take home memories from Dig This!

- Dig This Photo Plaque \$30
- Dig This Photo Plaque & Shirt \$50
- Dig This Photo Plaque & Hat \$50
- Dig This Photo Plaque, Shirt & Hat \$70

#### AGGRESSION SESSION \$749 PER CAR (UP TO 2 PEOPLE)

CATERING OPTIONS

\$15-\$50+ PER PERSON

Unleash your frustrations on a perfectly g