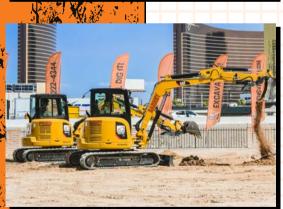

g based on group size.

## MERCHANDISE PACKAGE

### \$30-70 PER PERSON

We offer several different package options to take home memories from Dig This!

- Dig This Photo Plaque \$30
- Dig This Photo Plaque & Shirt \$50
- Dig This Photo Plaque & Hat \$50
- Dig This Photo Plaque, Shirt & Hat \$70

#### AGGRESSION SESSION \$749 PER CAR (UP TO 2 PEOPLE)

CATERING OPTIONS

\$15-\$50+ PER PERSON

Unleash your frustrations on a perfectly good car and crush it to your hearts content with our 30,000lb Caterpillar excavators.

We have delicious catering options available for your party or event. Lite-Bites, Buffet-style BBQ and boxed sandwiches are just a few of our most popular offerings. We also offer a non-alcoholic beverage package for \$5 per person which includes water, soda, coffee and tea.



### BAR SERVICE \$40-\$55 PER PERSON

Beer & Wine - \$40 per person Full Bar - \$50 per person Premium Bar - \$55 per person