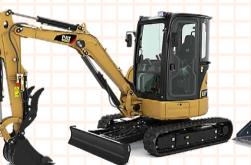

# **DIG THIS GROUP PRICING**

## GROUP OF 41-50 \$6,335

### YOUR PROGRAM:

Your Experience will include a 15 minute safety and control class, 30-60 minutes of operating time per person (depending on group size) on either a 315C/313FL Excavator, a D5K Bulldozer, a 6-Ton Excavator or a Skid Steer Loader and an awards ceremony.

## YOUR EQUIPMENT:









BULLDOZER



#### 6-TON EXCAVATOR



SKID STEER LOADER

## YOUR ACTIVITIES:

- Dig Deep Trenches
- Build a Tire pyramid
- Backfill a slot trench
- Teeter-Totter over a huge mound













# **DIG THIS GROUP ADD-ONS**

# SHUTTLE SERVICE

We will pick your group up from your strip hotel and drop you back off after your experience is complete. Call for pricing based on group size.

## MERCHANDISE PACKAGE

### \$30-70 PER PERSON

We offer several different package options to take home memories from Dig This!

- Dig This Photo Plaque \$30
- Dig This Photo Plaque & Shirt \$50
- Dig This Photo Plaque & Hat \$50
- Dig This Photo Plaque, Shirt & Hat \$70

#### AGGRESSION SESSION \$749 PER CAR (UP TO 2 PEOPLE)

CATERING OPTIONS

\$15-\$50+ PER PERSON

Unleash your frustrations on a perfectly good car and c