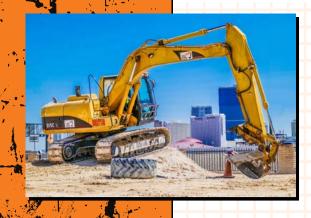

### YOUR PROGRAM:

Your Experience will include a 15 minute safety and control class, 30-60 minutes of operating time per person (depending on group size) on either a 315C/313FL Excavator, a D5K Bulldozer, a 6-Ton Excavator or a Skid Steer Loader and an awards ceremony.

## YOUR EQUIPMENT:

BULLDOZER