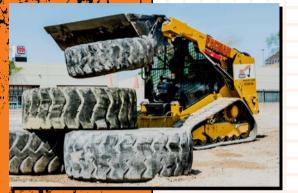

# **DIG THIS GROUP PRICING**

## GROUP OF 41-50 \$6,335

### YOUR PROGRAM:

Your Experience will include a 15 minute safety and control class, 30-60 minutes of operating time per person (depending on group size) on either a 315C/313FL Excavator, a D5K Bulldozer, a 6-Ton Excavator or a Skid Steer Loader and an awards ceremony.

## YOUR EQUIPMENT:









BULLDOZER



#### 6-TON EXCAVATOR



SKID STEER LOADER

## YOUR ACTIVITIES:

- Dig Deep Trenches
- Build a Tire pyramid
- Backfill a slot trench
- Teeter-Totter over a huge mound













# **DIG THIS GROUP ADD-ONS**

# SHUTTLE SERVICE

We will pick your group up from your strip hotel and drop you back off after your experience is complete. Call for pricing based on group size.

## MERCHANDISE PACKAGE

### \$30-70 PER PERSON

We offer several different package options to take home memories from Dig This!

- Dig This Photo Plaque \$30
- Dig This Photo Plaque & Shirt \$50
- Dig This Photo Plaque & Hat \$50
- Dig This Photo Plaque, Shirt & Hat \$70

#### AGGRESSION SESSION \$749 PER CAR (UP TO 2 PEOPLE)

CATERING OPTIONS

\$15-\$50+ PER PERSON

Unleash your frustrations on a perfectly good car and crush it to your hearts content with our 30,000lb Caterpillar excavators.

We have delicious catering options available for your party or event. Lite-Bites, Buffet-style BBQ and