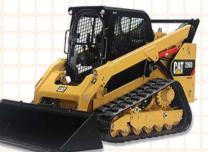

# **DIG THIS GROUP PRICING**

# GROUP OF 4-8 \$740

#### YOUR PROGRAM:

You will receive a 70-minute session. Your Experience will include a 15 minute safety and control class, 25-50 minutes of operating time (depending on group size) on either a 6-Ton Excavator or a Skid Steer Loader and an awards ceremony.

### YOUR EQUIPMENT:



6-TON EXCAVATOR

SKID STEER LOADER





## YOUR ACTIVITIES:

- Dig Deep Trenches
- Move 1,000lb tires
- Build a Tire pyramid
- Play Excavator Basketball
- Drive a slalom course
- Drive a cone slalom course

### ADD-ON OPTIONS:

For an additional \$456, you can upgrade your equipment to our larger machines. This will give your group access to our Caterpillar 315C Excavators and our D5K Bulldozers.

For the ultimate thrill, add on an Aggression Session to demolish a car with one of our massive excavators. (See reverse side for details).











# SHUTTLE SERVICE

\$95 R/T (BASED ON AVAILABILITY)

We will pick your group up from your strip hotel and drop you back off after your experience is complete. Transportation can accommodate up to 12 guests.

#### MERCHANDISE PACKAGE \$30-70 PER P