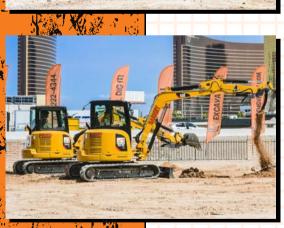

### ADD-ON OPTIONS:

For an additional \$456, you can upgrade your equipment to our larger machines. This will give your group access to our Caterpillar 315C Excavators and our D5K Bulldozers.

For the ultimate thrill, add on an Aggression Session to demolish a car with one of our massive excavators. (See reverse side for details).