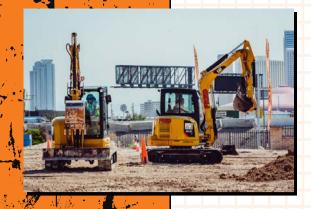

### YOUR EQUIPMENT:

6-TON EXCAVATOR

SKID STEER LOADER

#### YOUR PROGRAM:

You will receive a 70-minute session. Your Experience will include a 15 minute safety and control class, 25-50 minutes of operating time (depending on group size) on either a 6-Ton Excavator or a Skid Steer Loader and an awards ceremony.