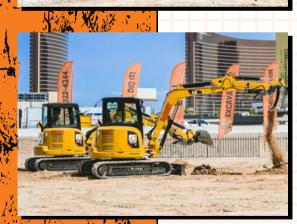

### ADD-ON OPTIONS:

For an additional \$456, you can upgrade your equipment to our larger machines. This will give your group access to our Caterpillar 315C Excavators and our D5K Bulldozers.

For the ultimate thrill, add on an Aggression Session to demolish a car with one of our massive excavators. (See reverse side for details).

### YOUR EQUIPMENT:

6-TON EXCAVATOR

SKID STEER LOADER