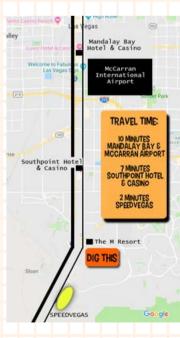

#### DIG THIS 800 W. ROBAN AVE. LAS VEGAS, NV 89044 702-222-4344

### DIRECTIONS:

Take I-15S to the exit for St. Rose Pkwy. Stay left on the Exit Ramp to merge onto St. Rose Pkwy towards the M Resort. Make your first Right at Las Vegas Blvd South. Continue straight for 1.5 miles. Dig This will be on your left hand side. Turn left on Roban Ave. to access parking lot & registration office.