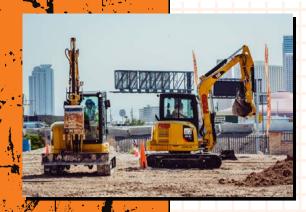

#### YOUR PROGRAM:

You will receive a 70-minute session. Your Experience will include a 15 minute safety and control class, 25-50 minutes of operating time (depending on group size) on either a 6-Ton Excavator or a Skid Steer Loader and an awards ceremony.

### YOUR EQUIPMENT:

6-TON EXCAVATOR

SKID STEER LOADER