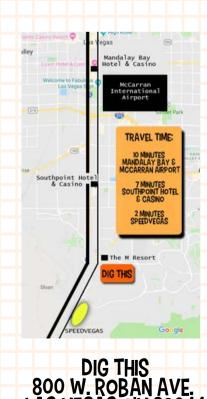

### DIRECTIONS:

Take I-15S to the exit for St. Rose Pkwy. Stay left on the Exit Ramp to merge onto St. Rose Pkwy towards the M Resort. Make your first Right at Las Vegas Blvd South. Continue straight for 1.5 miles. Dig This will be on your left hand side. Turn left on Roban Ave. to access parking lot & registration office.