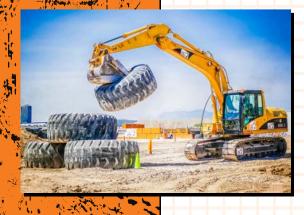

# YOUR ACTIVITIES:

- Dig Deep Trenches
- Backfill a slot trench
- Teeter-Totter over a huge . mound