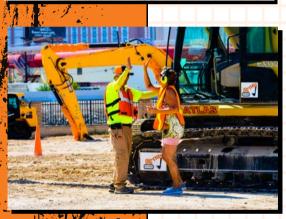

#### YOUR PROGRAM:

Your Experience will include a 15 minute safety and control class, 30-60 minutes of operating time (depending on group size) on either a 315C/313FL Excavator, a D5K Bulldozer, a 6-Ton Excavator or a Skid Steer Loader and an awards ceremony.