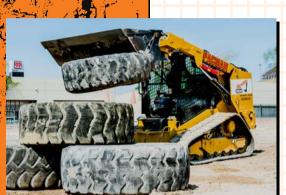

#### YOUR EQUIPMENT:

**EXCAVATOR** 

BULLDOZER

6-TON EXCAVATOR

SKID STEER LOADER

#### YOUR ACTIVITIES:

- Dig Deep Trenches
- Build a Tire pyramid
- Backfill a slot trench
- Teeter-Totter over a huge mound

DIG THIS 800 W. ROBAN AVE. LAS VEGAS, NV 89044 702-222-4344