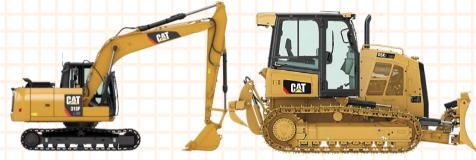

#### YOUR EQUIPMENT:

**EXCAVATOR** 

BULLDOZER

6-TON EXCAVATOR

SKID STEER LOADER