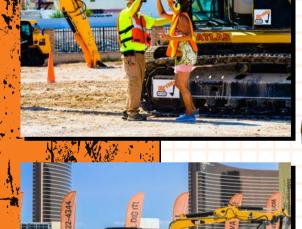

#### YOUR PROGRAM:

Your Experience will include a 15 minute safety and control class, 30-60 minutes of operating time (depending on group size) on either a 315C/313FL Excavator, a D5K Bulldozer, a 6-Ton Excavator or a Skid Steer Loader and an awards ceremony.