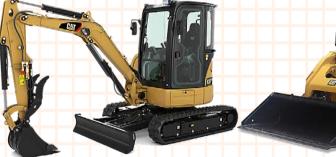

#### YOUR EQUIPMENT:

**EXCAVATOR** 

BULLDOZER

6-TON EXCAVATOR

SKID STEER LOADER