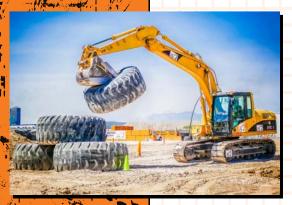

### YOUR ACTIVITIES:

- Dig Deep Trenches
- Move 1,000lb tires
- Build a Tire pyramid
- Play Excavator Basketball
- Backfill a slot trench
- Teeter-Totter over a huge mound