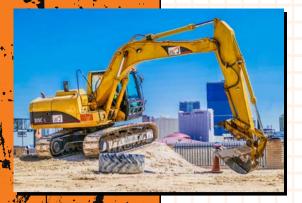

### AGGRESSION SESSION

\$749 PER CAR (UP TO 2 PEOPLE)

Unleash your frustrations on a perfectly good car and crush it to your hearts content with our 30,000lb Caterpillar excavators.