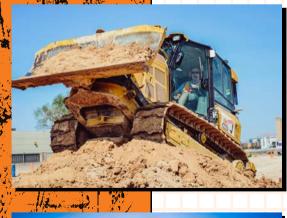

## DIG THIS GROUP PRICING

### GROUP OF 5-10 \$1495

### YOUR PROGRAM:

Your group will receive a 90-minute session on (5) pieces of equipment. Your Experience will include a 15 minute safety and control class, 30-60 minutes of operating time (per person) on either a 315C/313FL Excavator or a D5K Bulldozer, and an awards ceremony.

### YOUR EQUIPMENT:



**EXCAVATOR** 

BULLDOZER

### YOUR ACTIVITIES:

- Dig Deep Trenches
- Move 1,000lb tires
- Build a Tire pyramid
- Play Excavator Basketball
- Backfill a slot trench
- Teeter-Totter over a huge mound

### ADD-ON OPTIONS:

Depending on the number of guests in your party, add on our other pieces of equipment to give all guests ample operating time! Contact a staff member for pricing and availability.

For the ultimate thrill, add on an A