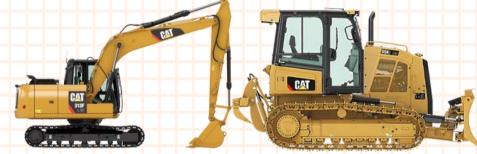

## DIG THIS GROUP PRICING

### GROUP OF 5-10 \$1495

### YOUR PROGRAM:

Your group will receive a 90-minute session on (5) pieces of equipment. Your Experience will include a 15 minute safety and control class, 30-60 minutes of operating time (per person) on either a 315C/313FL Excavator or a D5K Bulldozer, and an awards ceremony.

### YOUR EQUIPMENT:



**EXCAVATOR** 

BULLDOZER

### YOUR ACTIVITIES:

- Dig Deep Trenches
- Move 1,000lb tires
- Build a Tire pyramid
- Play Excavator Basketball
- Backfill a slot trench
- Teeter-Totter over a huge mound

### ADD-ON OPTIONS:

Depending on the number of guests in your party, add on our other pieces of equipment to give all guests ample operating time! Contact a staff member for pricing and availability.

For the ultimate thrill, add on an Aggression Session to demolish a car with one of our massive excavators. (See reverse side for details).

DIG THIS 800 W. ROBAN AVE. LAS VEGAS, NV 89044 702-222-4344













# DIG THIS GROUP ADD-ONS

### SHUTTLE SERVICE

**CALL FOR PRICING** 

We will pick your group up from your strip hotel and drop you back off after your experience is complete. Call