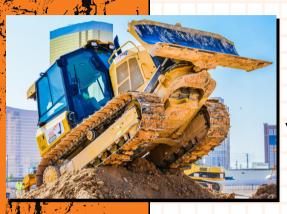

## DIG THIS GROUP PRICING

### GROUP OF 5-10 \$1495

### YOUR PROGRAM:

Your group will receive a 90-minute session on (5) pieces of equipment. Your Experience will include a 15 minute safety and control class, 30-60 minutes of operating time (per person) on either a 315C/313FL Excavator or a D5K Bulldozer, and an awards ceremony.

### YOUR EQUIPMENT:



**EXCAVATOR** 

BULLDOZER

### YOUR ACTIVITIES:

- Dig Deep Trenches
- Move 1,000lb tires
- Build a Tire pyramid
- Play Excavator Basketball
- Backfill a slot trench
- Teeter-Totter over a huge mound

### ADD-ON OPTIONS:

Depending on the number of guests in your party, add on our other pieces of equipment to give all guests ample operating time! Contact a staff member for pricing and availability.

For the ultimate thrill, add on