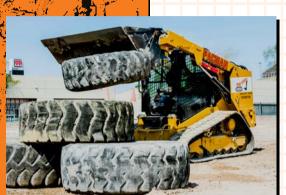

### YOUR ACTIVITIES:

- Dig Deep Trenches
- Move 1,000lb tires
- Build a Tire pyramid
- Play Excavator Basketball
- Backfill a slot trench
- Teeter-Totter over a huge mound