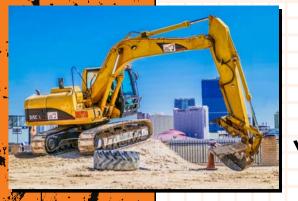

## DIG THIS GROUP PRICING

### GROUP OF 5-10 \$1495

### YOUR PROGRAM:

Your group will receive a 90-minute session on (5) pieces of equipment. Your Experience will include a 15 minute safety and control class, 30-60 minutes of operating time (per person) on either a 315C/313FL Excavator or a D5K Bulldozer, and an awards ceremony.

### YOUR EQUIPMENT:



**EXCAVATOR** 

BULLDOZER

### YOUR ACTIVITIES:

- Dig Deep Trenches
- Move 1,000lb tires
- Build a Tire pyramid
- Play Excavator Basketball
- Backfill a slot trench
- Teeter-Totter over a huge mound

### ADD-ON OPTIONS:

Depending on the number of guests in your party, add on our other pieces of equipment to give all guests ample operating time! Contact a staff member for pricing and availability.

For the ultimate thrill, add o